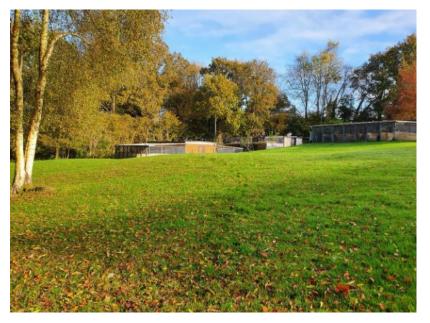

# 23/00240/FUL – CROWHURST KENNELS, SUTTON WOOD LANE, BIGHTON, SO24 9SG



Winchester City Counci

## EXISTING AND PROPOSED BLOCK PLAN



## **PROPOSED SITE PLAN**



## **PROPOSED FLOOR PLAN**



## PROPOSED ROOF PLAN



## **PROPOSED NORTH ELEVATIONS**



# **PROPOSED SOUTH ELEVATION**



#### **PROPOSED WEST ELEVATIONS**



## **PROPOSED EAST ELEVATIONS**



# **PROPOSED SITE SECTION**



## **PROPOSED LANDSCAPING PLAN**



## PROPOSED DETAILED FASCADE AND SECTION



# View of kennels from Woodlands house (looking north)



# View of kennels from Woodlands house (looking north)



# View of rear of Woodlands house (looking west towards ancient woodland)



#### View of ancient woodland from rear of Woodlands house (looking west and north)



# View of kennels from rear of Woodlands house (looking east)



#### View of ancient woodland from rear of Woodlands house (looking west and north)



View of kennels from rear of Woodlands house (looking east)



View of rear of kennels and eastern site boundary (Sutton Wood Lane)



View of kennels looking north

View of kennels adjacent to ancient woodland on northern boundary





View of Woodlands house from the south east (Google 2016)



View of Crowhurst Kennels entrance from the east (Google 2016)



View approaching site entrance from the north (Google 2016)