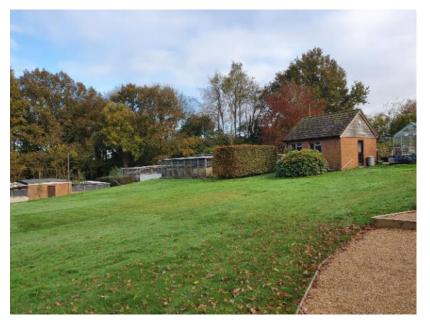

ROWHURST KENNELS, SUTTON WOOD LANE, BIGHTON, SO24 9SG



Winchester City Counci

## EXISTING AND PROPOSED BLOCK PLAN



## **PROPOSED SITE PLAN**



## **PROPOSED FLOOR PLAN**



## PROPOSED ROOF PLAN



## **PROPOSED NORTH ELEVATIONS**



# **PROPOSED SOUTH ELEVATION**



#### **PROPOSED WEST ELEVATIONS**



## **PROPOSED EAST ELEVATIONS**



# **PROPOSED SITE SECTION**



## **PROPOSED LANDSCAPING PLAN**



## PROPOSED DETAILED FASCADE AND SECTION



# View of kennels from Woodlands house (looking north)



# View of kennels from Woodlands house (looking north)



# View of rear of Woodlands house (looking west towards ancient woodland)



#### View of ancient woodland from rear of Woodlands house (looking west and north)



# View of kennels from rear of Woodlands house (looking east)



#### View of ancient woodland from rear of Woodlands house (looking west and north)



View of kennels from rear of Woodlands house (looking east)



View of rear of kennels and eastern site boundary (Sutton Wood Lane)



View of kennels looking north

View of kennels adjacent to ancient woodland on northern boundary





View of Woodlands house from the south east (Google 2016)



View of Crowhurst Kennels entrance from the east (Google 2016)



View approaching site entrance from the north (Google 2016)