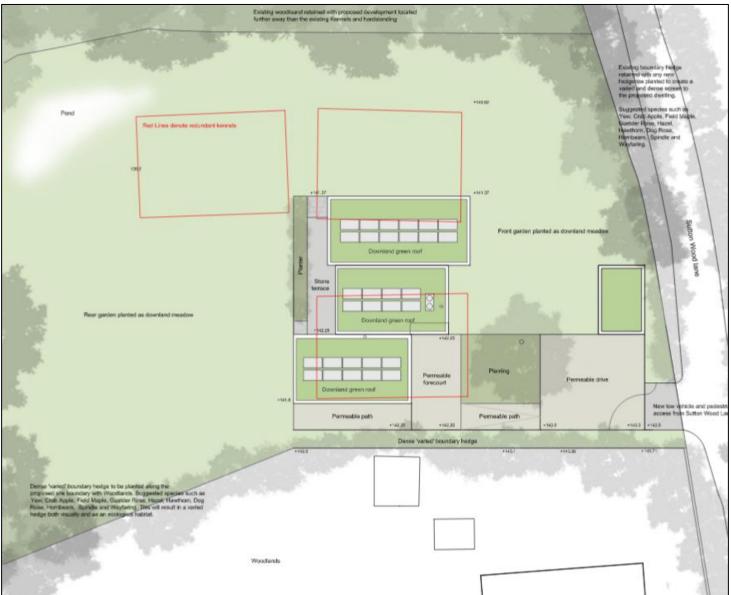

# 23/00240/FUL – CROWHURST KENNELS, SUTTON WOOD LANE, BIGHTON, SO24 9SG



Winchester City Counci

## EXISTING AND PROPOSED BLOCK PLAN



## **PROPOSED SITE PLAN**



## **PROPOSED FLOOR PLAN**



## PROPOSED ROOF PLAN



## **PROPOSED NORTH ELEVATIONS**



# **PROPOSED SOUTH ELEVATION**



#### **PROPOSED WEST ELEVATIONS**



## **PROPOSED EAST ELEVATIONS**



# **PROPOSED SITE SECTION**



## **PROPOSED LANDSCAPING PLAN**



## PROPOSED DETAILED FASCADE AND SECTION



# View of kennels from Woodlands house (looking north)



# View of kennels from Woodlands house (looking north)



# View of rear of Woodlands house (looking west towards ancient woodland)



#### View of ancient woodland from rear of Woodlands house (looking west and north)



# View of kennels from rear of Woodlands house (looking east)



#### View of ancient woodland from rear of Woodlands house (looking west and north)



View of kennels from rear of Woodlands house (looking east)



View of rear of kennels and eastern site boundary (Sutton Wood Lane)



View of kennels looking north

View of kennels adjacent to ancient woodland on northern boundary





View of Woodlands house from the south east (Google 2016)



View of Crowhurst Kennel