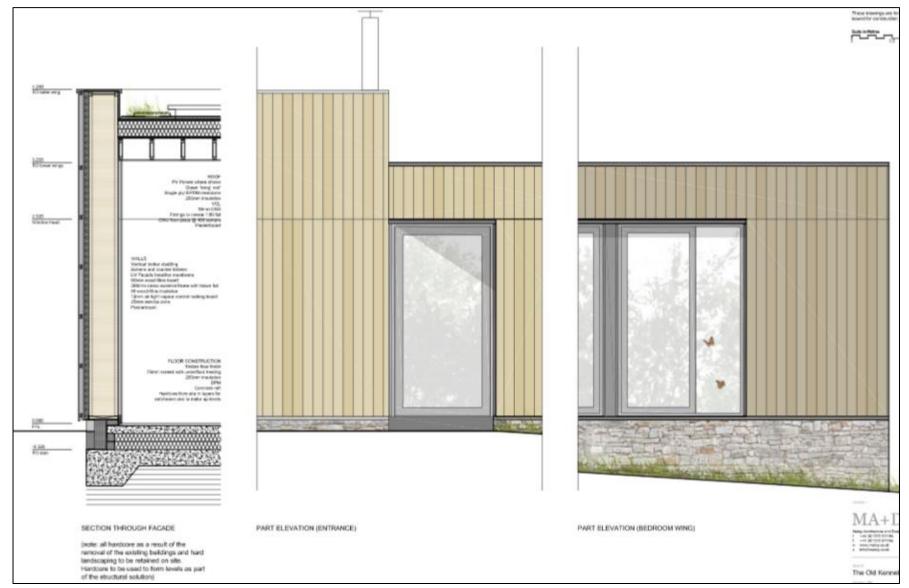

# 23/00240/FUL – CROWHURST KENNELS, SUTTON WOOD LANE, BIGHTON, SO24 9SG



Winchester City Counci

## EXISTING AND PROPOSED BLOCK PLAN



## **PROPOSED SITE PLAN**



## **PROPOSED FLOOR PLAN**



## PROPOSED ROOF PLAN



## **PROPOSED NORTH ELEVATIONS**



# **PROPOSED SOUTH ELEVATION**



#### **PROPOSED WEST ELEVATIONS**



## **PROPOSED EAST ELEVATIONS**



# **PROPOSED SITE SECTION**



## **PROPOSED LANDSCAPING PLAN**



## PROPOSED DETAILED FASCADE AND SECTION



# View of kennels from Woodlands house (looking north)



# View of kennels from Woodlands house (looking north)



# View of rear of Woodlands house (looking west towards ancient woodland)



#### View of ancient woodland from rear of Woodlands house (looking west and north)



# View of kennels from rear of Woodlands house (looking east)



#### View of ancient woodland from rear of Woodlands house (looking west and north)



View of kennels from rear of Woodlands house (looking east)



View of rear of kennels and eastern site boundary (Sutton Wood Lane)



View of kennels looking north

View of kennels adjacent to ancient woodland on northern boundary





View of Woodlands house from the south east (Google 2016)



View of Crowhurst Kennels entrance from the east (Google 2016)



Vi