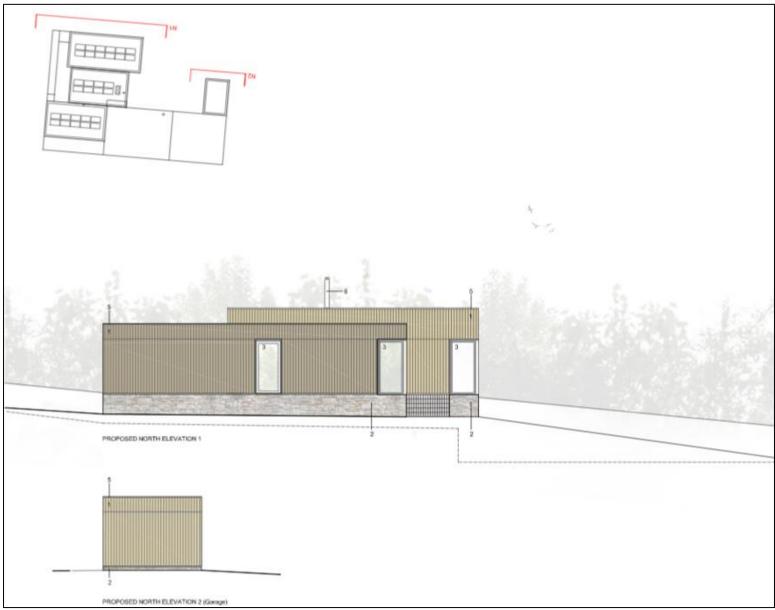

# 23/00240/FUL – CROWHURST KENNELS, SUTTON WOOD LANE, BIGHTON, SO24 9SG



Winchester City Counci

## EXISTING AND PROPOSED BLOCK PLAN



## **PROPOSED SITE PLAN**



## **PROPOSED FLOOR PLAN**



## PROPOSED ROOF PLAN



## **PROPOSED NORTH ELEVATIONS**



# **PROPOSED SOUTH ELEVATION**



#### **PROPOSED WEST ELEVATIONS**



## **PROPOSED EAST ELEVATIONS**



# **PROPOSED SITE SECTION**



## **PROPOSED LANDSCAPING PLAN**



## PROPOSED DETAILED FASCADE AND SECTION



# View of kennels from Woodlands house (looking north)



# View of kennels from Woodlands house (looking north)



# View of rear of Woodlands house (looking west towards ancient woodland)



#### View of ancient woodland from rear of Woodlands house (looking west and north)



# View of kennels from rear of Woodlands house (looking east)



#### View of ancient woodland from rear of Woodlands house (looking west and north)



View of kennels from rear of Woodlands house (looking east)



View of rear of kennels and eastern site boundary (Sutton Wood Lane)



View of kennel