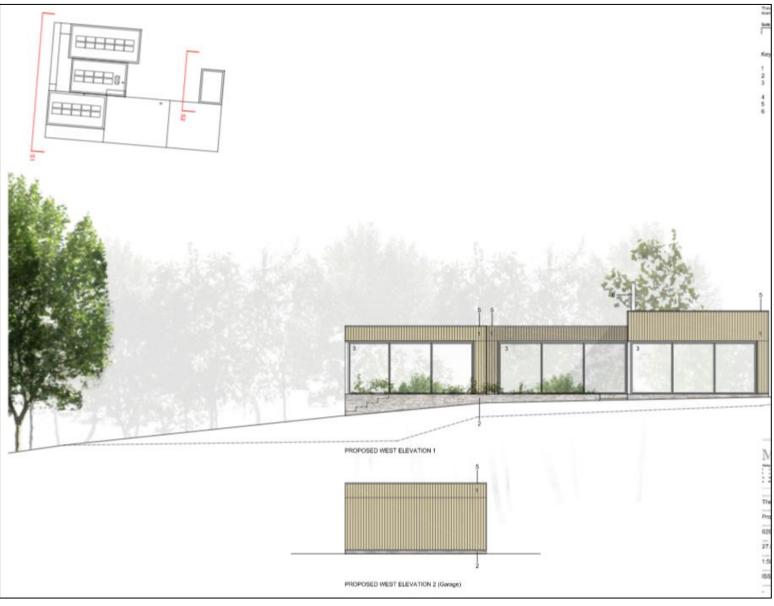

# 23/00240/FUL – CROWHURST KENNELS, SUTTON WOOD LANE, BIGHTON, SO24 9SG



Winchester City Counci

## EXISTING AND PROPOSED BLOCK PLAN



## **PROPOSED SITE PLAN**



## **PROPOSED FLOOR PLAN**



## PROPOSED ROOF PLAN



## **PROPOSED NORTH ELEVATIONS**



# **PROPOSED SOUTH ELEVATION**



#### **PROPOSED WEST ELEVATIONS**



## **PROPOSED EAST ELEVATIONS**



# **PROPOSED SITE SECTION**



## **PROPOSED LANDSCAPING PLAN**



## PROPOSED DETAILED FASCADE AND SECTION



# View of kennels from Woodlands house (looking north)



# View of kennels from Woodlands house (looking north)



# View of rear of Woodlands house (looking west towards ancient woodland)



#### View of ancient woodland from rear of Woodlands house (looking west and north)



# View of kennels from rear of Woodlands house (looking east)



#### View of ancient woodland from rear of Woodlands house (looking west and north)



View of kennels from rear of Woodlands house (looking east)



View of rear of kennels and eastern site boundary (Sutton Wood Lane)



View of kennels looking north

View of kennels adjacent to ancient woodland on northe