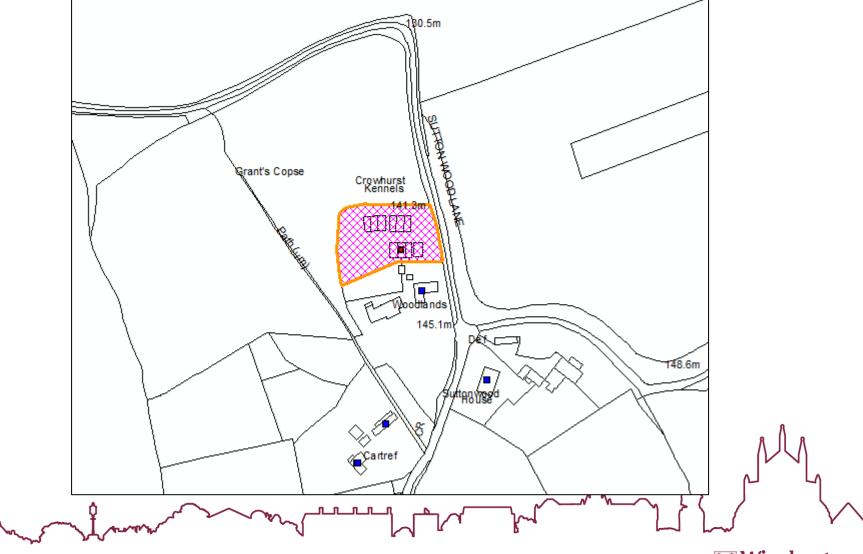

# 23/00240/FUL – CROWHURST KENNELS, SUTTON WOOD LANE, BIGHTON, SO24 9SG

Winchester City Counci