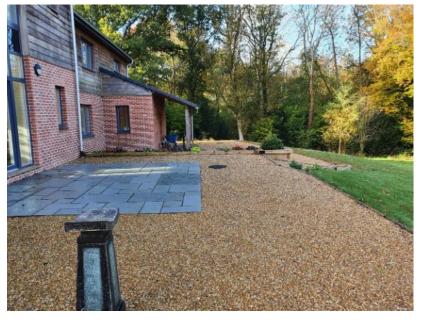

# 23/00240/FUL – CROWHURST KENNELS, SUTTON WOOD LANE, BIGHTON, SO24 9SG



Winchester City Counci

## EXISTING AND PROPOSED BLOCK PLAN



## **PROPOSED SITE PLAN**



## **PROPOSED FLOOR PLAN**



## PROPOSED ROOF PLAN



## **PROPOSED NORTH ELEVATIONS**



# **PROPOSED SOUTH ELEVATION**



#### **PROPOSED WEST ELEVATIONS**



## **PROPOSED EAST ELEVATIONS**



# **PROPOSED SITE SECTION**



## **PROPOSED LANDSCAPING PLAN**



## PROPOSED DETAILED FASCADE AND SECTION



# View of kennels from Woodlands house (looking north)



# View of kennels from Woodlands house (looking north)



# View of rear of Woodlands house (looking west towards ancient woodland)



#### View of ancient woodland from rear of Woodlands house (looking west and north)



# View of kennels from rear of Woodlands house (looking east)



#### View of ancient woodland from rear of Woodlands house (looking west and north)



View of kennels from rear of Woodlands house (looking east)



View of rear of kennels and eastern site boundary (Sutton Wood Lane)



View of kennels looking north

View of kennels adjacent to ancient woodland on northern boundary





View of Woodlands house from the south east (Google 2016)



View of Crowhurst Kennels entrance from the east (Google 2016)



View approaching site entrance from the north (Google 2016)