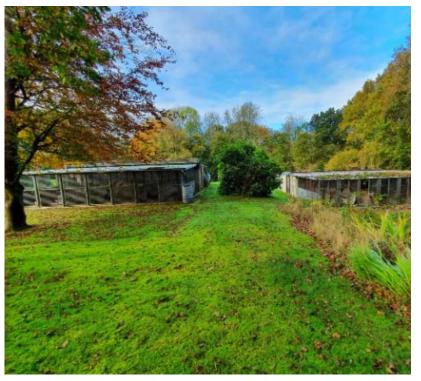

# View of kennels from rear of Woodlands house (looking east)

#### View of ancient woodland from rear of Woodlands house (looking west and north)

View of kennels from rear of Woodlands house (looking east)

View of rear of kennels and eastern site boundary (Sutton Wood Lane)