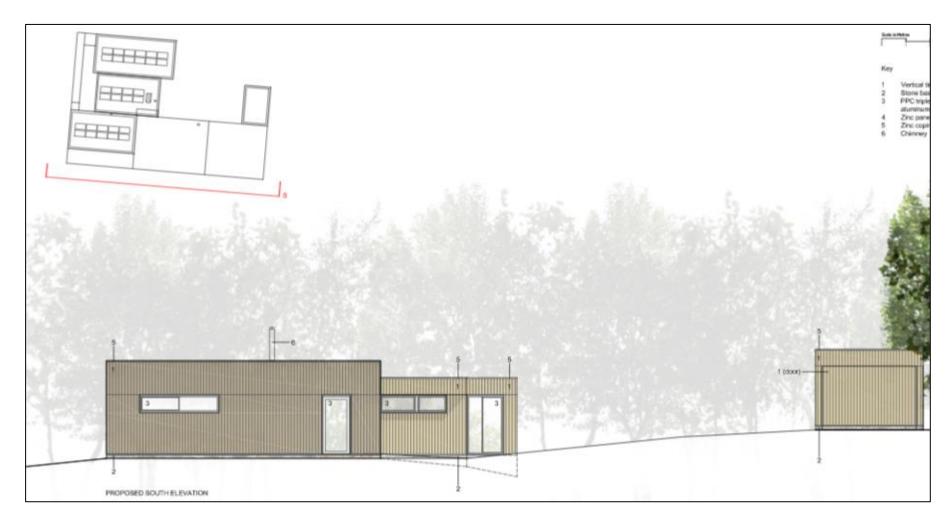

# 23/00240/FUL – CROWHURST KENNELS, SUTTON WOOD LANE, BIGHTON, SO24 9SG



Winchester City Counci

## EXISTING AND PROPOSED BLOCK PLAN



## **PROPOSED SITE PLAN**



## **PROPOSED FLOOR PLAN**



## PROPOSED ROOF PLAN



## **PROPOSED NORTH ELEVATIONS**



# **PROPOSED SOUTH ELEVATION**



#### **PROPOSED WEST ELEVATIONS**



## **PROPOSED EAST ELEVATIONS**



# **PROPOSED SITE SECTION**



## **PROPOSED LANDSCAPING PLAN**



## PROPOSED DETAILED FASCADE AND SECTION



# View of kennels from Woodlands house (looking north)



# View of kennels from Woodlands house (looking north)



# View of rear of Woodlands house (looking west towards ancient woodland)



#### View of ancient woodland from rear of Woodlands house (looking west and north)



# View of kennels from rear of Woodlands house (looking east)



#### View of ancient woodland from rear of Woodlands house (looking west and north)



View of kennels from rear of Woodlands house (looking east)



View of rear of kennels and eastern site boundary (Sutton Wood Lane)



View of kennels looking north

View of kennels a