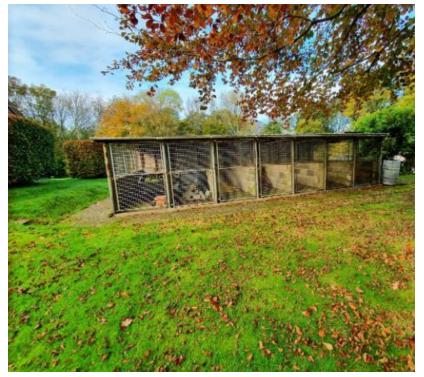

# View of kennels from rear of Woodlands house (looking east)

#### View of ancient woodland from rear of Woodlands house (looking west and north)

View of kennels from rear of Woodlands house (looking east)

View of rear of kennels and eastern site boundary (Sutton Wood Lane)