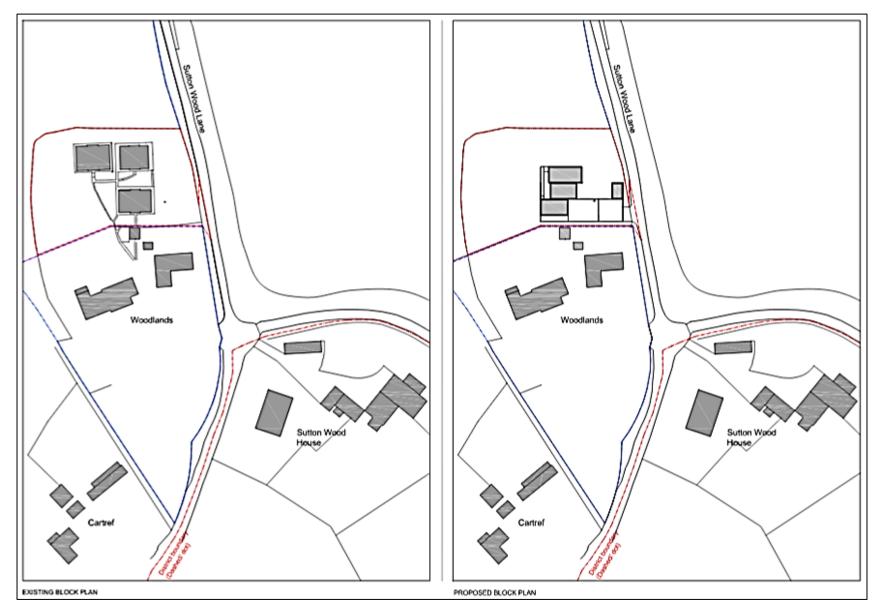

# 23/00240/FUL – CROWHURST KENNELS, SUTTON WOOD LANE, BIGHTON, SO24 9SG



Winchester City Counci

## EXISTING AND PROPOSED BLOCK PLAN



## **PROPOSED SITE PLAN**



## **PROPOSED FLOOR PLAN**



## PROPOSED ROOF PLAN



## **PROPOSED NORTH ELEVATIONS**



# **PROPOSED SOUTH ELEVATION**



#### **PROPOSED WEST ELEVATIONS**



## **PROPOSED EAST ELEVATIONS**



# **PROPOSED SITE SECTION**



## **PROPOSED LANDSCAPING PLAN**



## PROPOSED DETAILED FASCADE AND SECTION



# View of kennels from Woodlands house (looking north)



# View of kennels from Woodlands house (looking north)



# View of rear of Woodlands house (looking west towards ancient woodland)



#### View of ancient woodland from rear of Woodlands house (looking west and north)



# View of kennels from rear of Woodlands house (looking east)



#### View of ancient woodland from rear of Woodlands house (looking west and north)



View of kennels from rear of