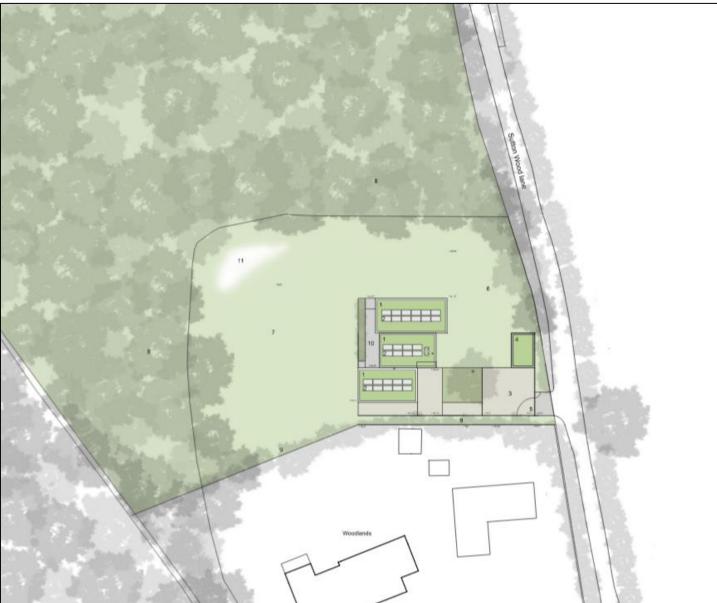

# 23/00240/FUL – CROWHURST KENNELS, SUTTON WOOD LANE, BIGHTON, SO24 9SG



Winchester City Counci

## EXISTING AND PROPOSED BLOCK PLAN



## **PROPOSED SITE PLAN**



## **PROPOSED FLOOR PLAN**



## PROPOSED ROOF PLAN



## **PROPOSED NORTH ELEVATIONS**



# **PROPOSED SOUTH ELEVATION**



#### **PROPOSED WEST ELEVATIONS**



## **PROPOSED EAST ELEVATIONS**



# **PROPOSED SITE SECTION**



## **PROPOSED LANDSCAPING PLAN**



## PROPOSED DETAILED FASCADE AND SECTION



# View of kennels from Woodlands house (looking north)



# View of kennels from Woodlands house (looking north)



# View of rear of Woodlands house (looking west towards ancient woodland)



#### View of ancient woodland from rear of Woodlands house (looking west and north)



# View of kennels from rear of Woodlands house (looking east)



#### View of ancient woodland from rear of Woodlands house (looking west and north)



View of kennels from rear of Woodlands house (looking east