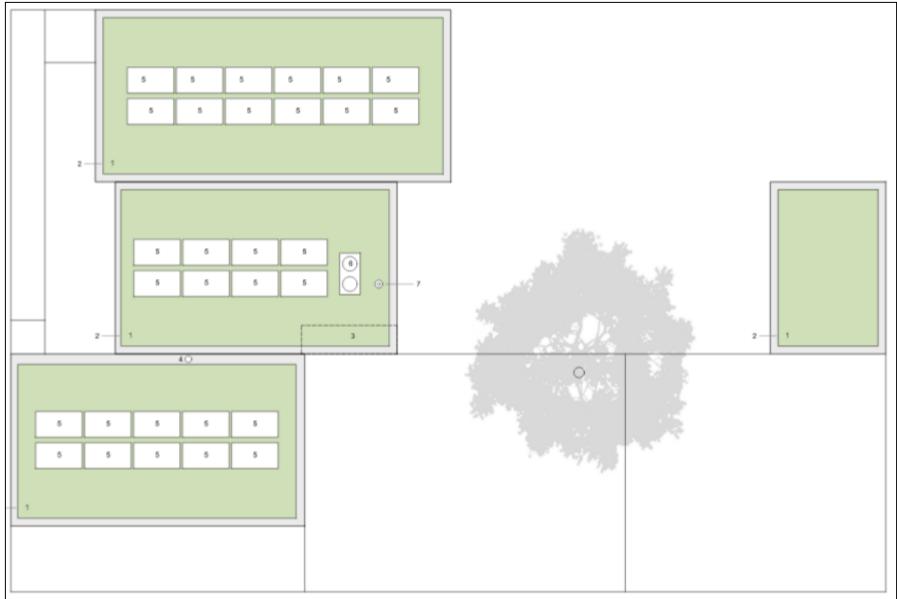

# 23/00240/FUL – CROWHURST KENNELS, SUTTON WOOD LANE, BIGHTON, SO24 9SG



Winchester City Counci

## EXISTING AND PROPOSED BLOCK PLAN



## **PROPOSED SITE PLAN**



## **PROPOSED FLOOR PLAN**



## PROPOSED ROOF PLAN



## **PROPOSED NORTH ELEVATIONS**



# **PROPOSED SOUTH ELEVATION**



#### **PROPOSED WEST ELEVATIONS**



## **PROPOSED EAST ELEVATIONS**



# **PROPOSED SITE SECTION**



## **PROPOSED LANDSCAPING PLAN**



## PROPOSED DETAILED FASCADE AND SECTION



# View of kennels from Woodlands house (looking north)



# View of kennels from Woodlands house (looking north)



# View of rear of Woodlands house (looking west towards ancient woodland)



#### View of ancient woodland from rear of Woodlands house (looking west and north)



# View of kennels from rear of Woodlands house (looking east)



#### View of ancient woodland from rear of Woodlands house (looking west and north)



View of kennels from rear of Woodlands house (looking east)



View of rear of kennels and eastern site boundary