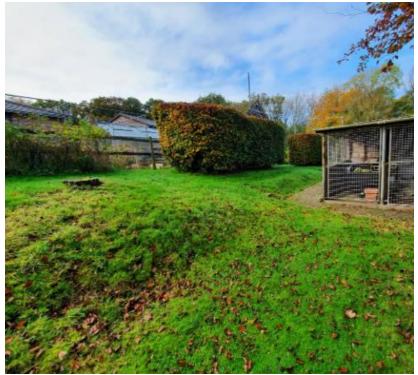

View of kennels looking north

View of kennels adjacent to ancient woodland on northern boundary

View of Woodlands house from the south east (Google 2016)

View of Crowhurst Kennels entrance from the east (Google 2016)