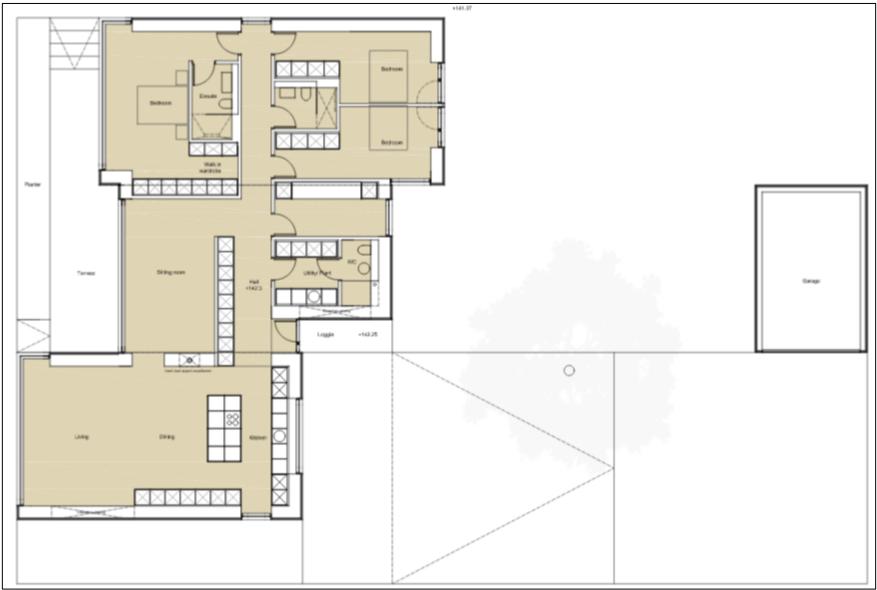

# 23/00240/FUL – CROWHURST KENNELS, SUTTON WOOD LANE, BIGHTON, SO24 9SG



Winchester City Counci

## EXISTING AND PROPOSED BLOCK PLAN



## **PROPOSED SITE PLAN**



## **PROPOSED FLOOR PLAN**



## PROPOSED ROOF PLAN



## **PROPOSED NORTH ELEVATIONS**



# **PROPOSED SOUTH ELEVATION**



#### **PROPOSED WEST ELEVATIONS**



## **PROPOSED EAST ELEVATIONS**



# **PROPOSED SITE SECTION**



## **PROPOSED LANDSCAPING PLAN**



## PROPOSED DETAILED FASCADE AND SECTION



# View of kennels from Woodlands house (looking north)



# View of kennels from Woodlands house (looking north)



# View of rear of Woodlands house (looking west towards ancient woodland)



#### View of ancient woodland from rear of Woodlands house (looking west and north)



# View of kennels from rear of Woodlands house (looking east)



#### View of ancient woodland from rear of Woodlands house (looking west and north)



View of kennels from rear of Woodlands house (looking east)



View of rear of kennels a