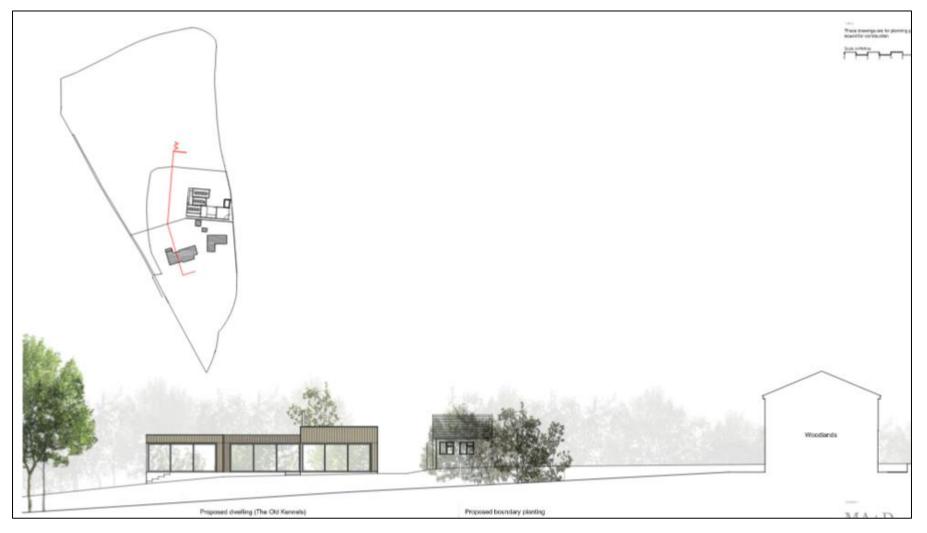

# 23/00240/FUL – CROWHURST KENNELS, SUTTON WOOD LANE, BIGHTON, SO24 9SG



Winchester City Counci

## EXISTING AND PROPOSED BLOCK PLAN



## **PROPOSED SITE PLAN**



## **PROPOSED FLOOR PLAN**



## PROPOSED ROOF PLAN



## **PROPOSED NORTH ELEVATIONS**



# **PROPOSED SOUTH ELEVATION**



#### **PROPOSED WEST ELEVATIONS**



## **PROPOSED EAST ELEVATIONS**



# **PROPOSED SITE SECTION**



## **PROPOSED LANDSCAPING PLAN**



## PROPOSED DETAILED FASCADE AND SECTION



# View of kennels from Woodlands house (looking north)



# View of kennels from Woodlands house (looking north)



# View of rear of Woodlands house (looking west towards ancient woodland)



#### View of ancient woodland from rear of Woodlands house (looking west and north)



# View of kennels from rear of Woodlands house (looking east)



#### View of ancient woodland from rear of Woodlands house (looking west and north)



View of kennels from rear of Woodlands house (looking east)



View of rear of kennels and eastern site boundary (Sutton Wood Lane)



View of kennels looking north

View of kennels adjacent to ancient woodland on northern boundary





View of Woodlands house from the south east (Goog