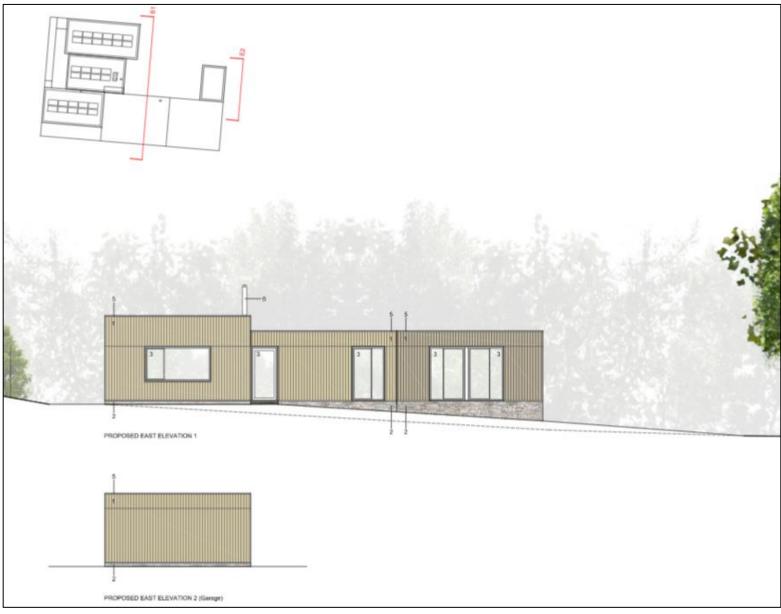

# 23/00240/FUL – CROWHURST KENNELS, SUTTON WOOD LANE, BIGHTON, SO24 9SG



Winchester City Counci

## EXISTING AND PROPOSED BLOCK PLAN



## **PROPOSED SITE PLAN**



## **PROPOSED FLOOR PLAN**



## PROPOSED ROOF PLAN



## **PROPOSED NORTH ELEVATIONS**



# **PROPOSED SOUTH ELEVATION**



#### **PROPOSED WEST ELEVATIONS**



## **PROPOSED EAST ELEVATIONS**



# **PROPOSED SITE SECTION**



## **PROPOSED LANDSCAPING PLAN**



## PROPOSED DETAILED FASCADE AND SECTION



# View of kennels from Woodlands house (looking north)



# View of kennels from Woodlands house (looking north)



# View of rear of Woodlands house (looking west towards ancient woodland)



#### View of ancient woodland from rear of Woodlands house (looking west and north)



# View of kennels from rear of Woodlands house (looking east)



#### View of ancient woodland from rear of Woodlands house (looking west and north)



View of kennels from rear of Woodlands house (looking east)



View of rear of kennels and eastern site boundary (Sutton Wood Lane)



View of kennels looking north

View of kennels adjacent to ancient woodland on northern boundary





View of Woodlands